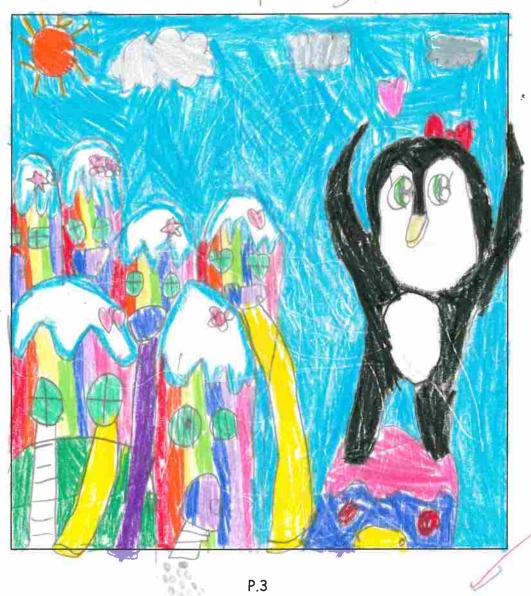

## "A shark? Oh no! It's only a penguin.

Name: Grace (22)

Class: 2( ( )

What do you think Timothy will see next?

"There is a shark !"

"A shark ? Oh no!

It's only a Chte frog bird

Name: AMe