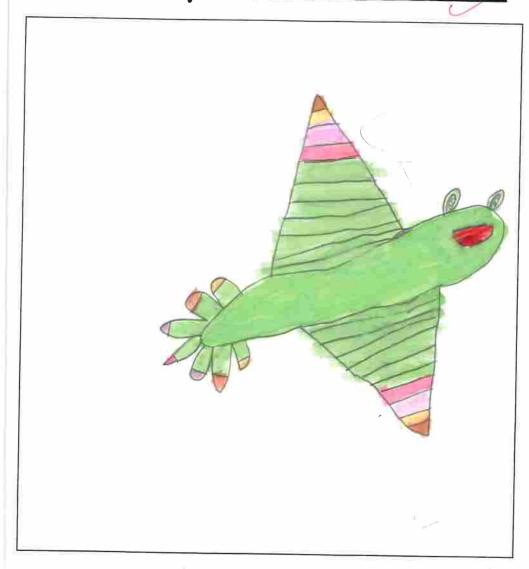

Class: 2( )

What do you think Timothy & will see next?

"There is a shark in the forest!"

"A shark ? Oh no!

It's only a tigers tall

FMB Chun Lei Primary School

P.2 Shark in the Park

Name: Wong Theung Tin