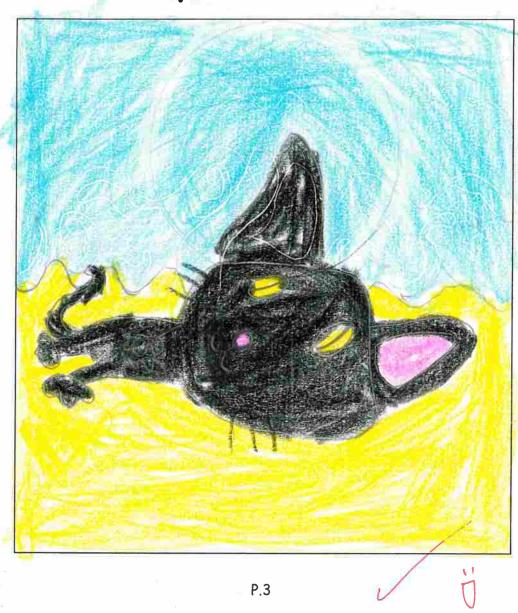

Class: 2( 🕡 )

What do you think Timothy will see next?

"There is a shark in the sea!"

"A Shark ? Oh no!

It's only a \_\_\_\_\_