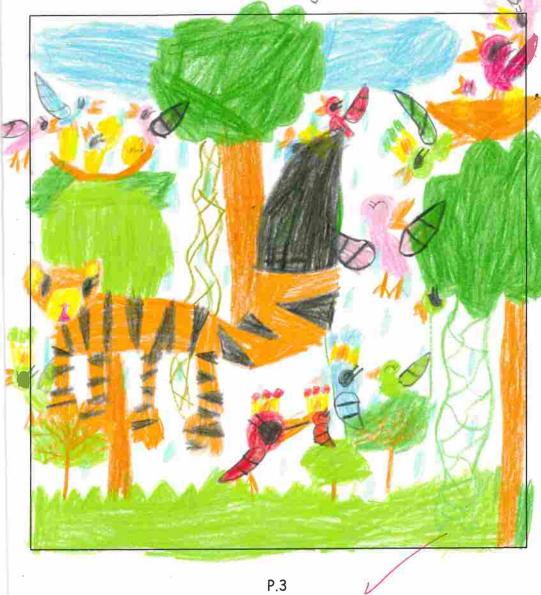

Class: 2( )

What do you think Timothy & will see next?

"There is a shark in the forest!"

"A shark ? Oh no!

It's only a tigers tall

FMB Chun Lei Primary School

P.2 Shark in the Park

Name: Wong Theung Tin