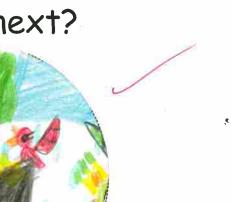

Class: 2( )

What do you think Timothy & will see next?

"There is a shark in the forest!"

"A shark ? Oh no!

It's only a tigers tall

FMB Chun Lei Primary School

P.2 Shark in the Park

Name: Wong Theung Tin