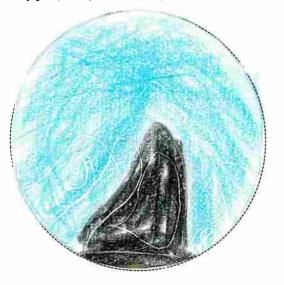

Class: 2( 🕡 )

What do you think Timothy will see next?

"There is a shark in the sea!"

"A Shark ? Oh no!

It's only a \_\_\_\_\_